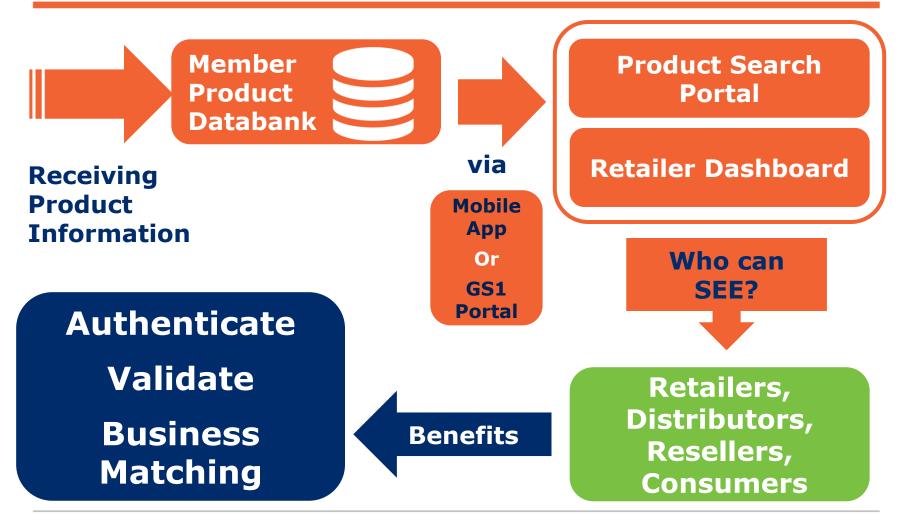

## Databank Mobile App

- Used to access the GS1 Malaysia Member Product Databank
- Easy access to trusted and genuine product information

## **Product Search Portal**

Users can search using the following:

## **Retailer Dashboard**

- Optimizing Online/Offline Retailers' Assortment through Brand Awareness/Product Visibility
- Used by **Retailers only** for Business to Business Matching.
- Can search by GTIN, Company Name, Product, Brand or Category.

## GEPIR: Global Electronic Party Information Registry

- Check if a barcode number is valid and belong to an active GS1 member
- <u>http://gepir.gs1.org</u> or the iGepir App

- The foundation of global identity GS1 Barcode Number for cross border supply chain and world trade.
- Optimization of product visibility and business matching powered by GS1 Databank through:
  - e-commerce and online marketplaces
  - Local and Foreign retailers
  - Internet search engine for trusted product information
- Brand and Trust Building through validation, Authenticity and Governance using GS1 Standards.