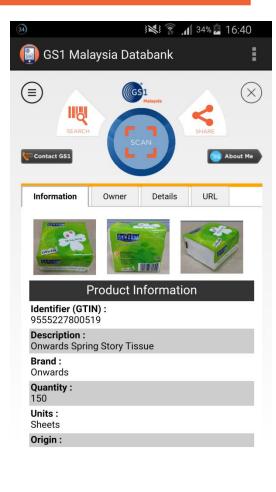

## Databank Mobile App

- Used to access the GS1 Malaysia Member Product Databank
- Easy access to trusted and genuine product information

# Trusted Product Information by a Simple Scan

10