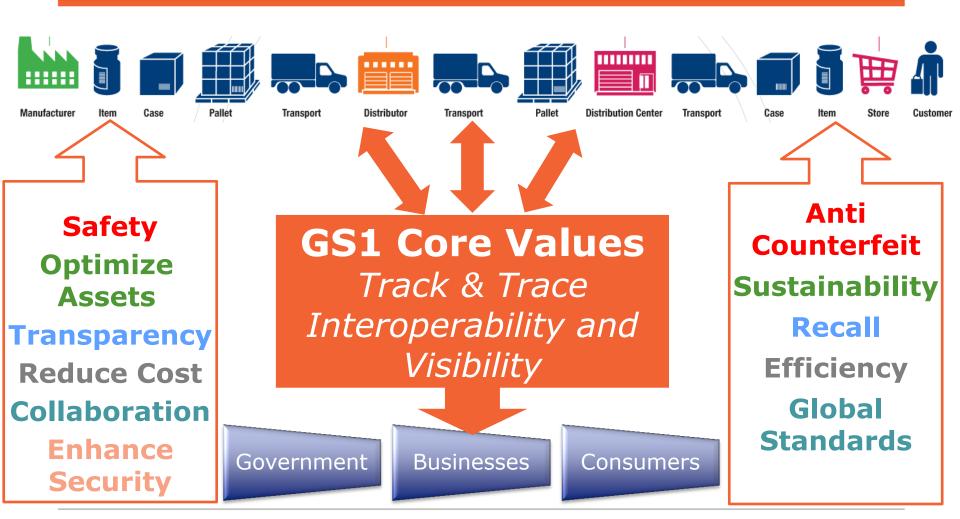

with the allocation of GS1 Company Prefix (GCP), **955 555555 (example)** to form the Global Trade Item Number (GTIN) for the following products:

| No. | GTINS                                   | Product Name | Brand | Packing Size<br>(SKUs) |
|-----|-----------------------------------------|--------------|-------|------------------------|
| 1   | 955555555555555555555555555555555555555 | ABC          | MON   | 20Liter                |
| 2   | 9555555555555                           | DEF          | TUES  | 5kg                    |
| 3   | 9555555555555                           | 123          | WED   | 2kg                    |



## Driving Adoption of GS1 Identification Keys and Standards (Application Identifiers) to enable Traceability in the Supply Chain





## The GS1 Core Values





## Databank Mobile App

- Used to access the GS1 Malaysia Member Product Databank
- Easy access to trusted and genuine product information







## **Product Search Portal**

Users can search using the following:

## **GTIN**

## Company Name





http://databank.gs1my.com/#

Copyright © 2017 GS1 Malaysia Berhad. GS1 Malaysia Product Search Portal.



## **Retailer Dashboard**

- Optimizing Online/Offline Retailers' Assortment through Brand Awareness/Product Visibility
- Used by **Retailers only** for Business to Business Matching.
- Can search by GTIN, Company Name, Product, Brand or Category.







## GEPIR: Global Electronic Party Information Registry

- Check if a barcode number is valid and belong to an active GS1 member
- <u>http://gepir.gs1.org</u> or the iGepir App