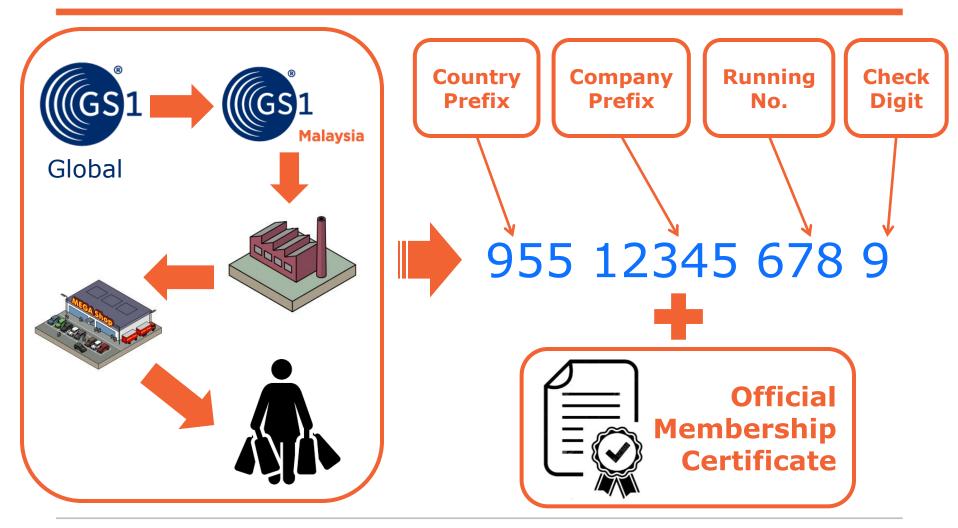

# The GS1 Journey: The Foundation of Identification number as Passport for world trade

## **GS1** Membership License

#### **GS1 MEMBERSHIP LICENSE**

This is to certify that your esteemed company is a licensed Subscriber Member of GS1 Malaysia Berhad.

GS1 Company Prefix : 955 123456

Company Name :

: GS1 Malaysia Bhd

: 1<sup>st</sup> July 2020 – 30<sup>th</sup> June 2021