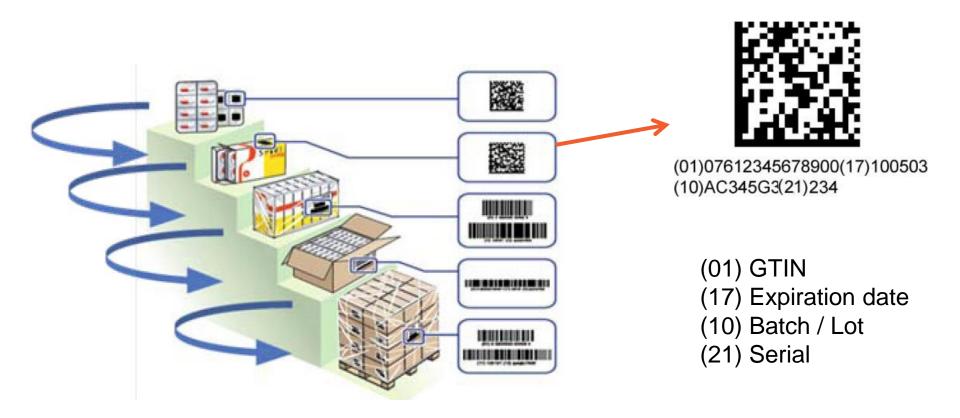

## Driving Adoption of GS1 Identification Keys and Standards (Application Identifiers) to enable Traceability in the Supply Chain