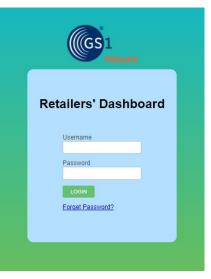

## **Retailer Dashboard**

- Optimizing Online/Offline Retailers' Assortment through Brand Awareness/Product Visibility
- Used by **Retailers only** for Business to Business Matching.
- Can search by GTIN, Company Name, Product, Brand or Category.