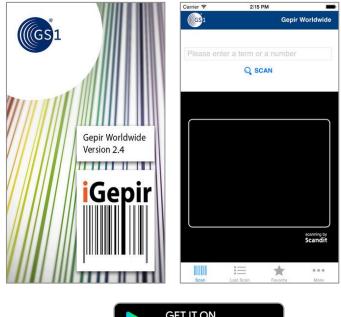

## GEPIR: Global Electronic Party Information Registry

- Check if a barcode number is valid and belong to an active GS1 member
- <u>http://gepir.gs1.org</u> or the iGepir App

- The foundation of global identity GS1 Barcode Number for cross border supply chain and world trade.
- Optimization of product visibility and business matching powered by GS1 Databank through:
  - e-commerce and online marketplaces
  - Local and Foreign retailers
  - Internet search engine for trusted product information
- Brand and Trust Building through validation, Authenticity and Governance using GS1 Standards.